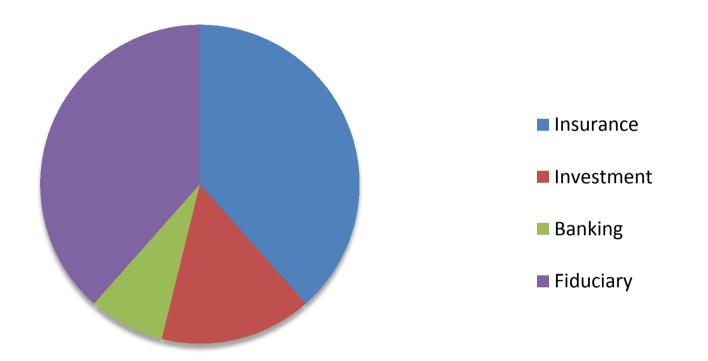

chart with comparison against a recognised benchmark
- Investment Composition Breakdown which may include
  - Breakdown of Assets
  - Underlying Fund Breakdown Analysis (name of Fund, Invests in, Liquidity, Benchmark, Fund Overview)

Investment Manager Reports to include: (continued)

- Market Value
- Allocation as a percentage of the NAV per investment
- Asset Class

## Topics

- Division News
- Outsourcing
- Conflicts of Interest
- Cases
- External relationships

### **Enforcement Case Outcomes**



#### Licensee Fine

Individual Fine & Prohibition

Licensee Fine & Conditions

- Licensee Fine & Conditions & Individual Fine and Prohibition
  Licensee Fine & Individual
- Fine and Prohibition

No Sanctions Imposed

## Types of Enforcement Cases



## Completed Enforcement Cases Per Sector



## Referrals from Financial Crime/Other Supervisory Divisions



FCSPD Referrals

Other Supervisory Division Referrals

# Topics

- Division News
- Outsourcing
- Conflicts of Interest
- Cases
- External relationships