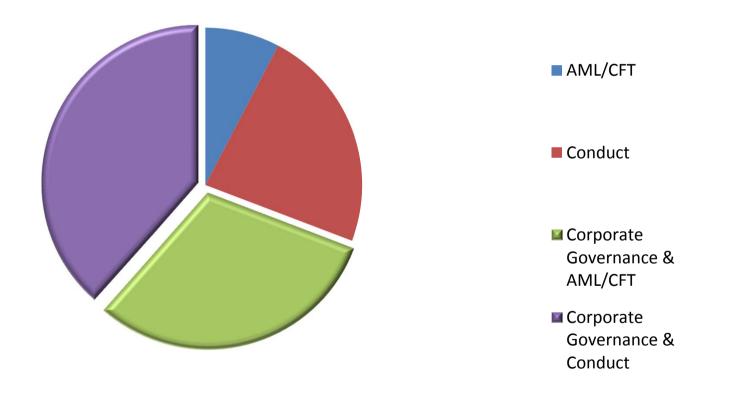

rview
- Performance Statistics
- Performance chart with comparison against a recognised benchmark
- Investment Composition Breakdown which may include
  - Breakdown of Assets
  - Underlying Fund Breakdown Analysis (name of Fund, Invests in, Liquidity, Benchmark, Fund Overview)

Investment Manager Reports to include: (continued)

- Market Value
- Allocation as a percentage of the NAV per investment
- Asset Class

## Topics

- Division News
- Outsourcing
- Conflicts of Interest
- Cases
- External relationships

### **Enforcement Case Outcomes**



#### Licensee Fine

Individual Fine & Prohibition

Licensee Fine & Conditions

- Licensee Fine & Conditions & Individual Fine and Prohibition
  Licensee Fine & Individual
- Fine and Prohibition

No Sanctions Imposed

## Types of Enforcement Cases



## Completed Enforcement Cases Per Sector



## Referrals from Financial Crime/Other Supervisory Divisions



FCSPD Referrals

Other Supervisory Division Referrals

# Topics

- Division News
- Outsourcing
- Conflicts of Interest
- Cases
- External relationships