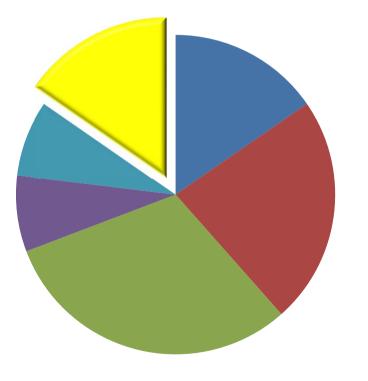

#### Licensee Fine

Individual Fine & Prohibition

Licensee Fine & Conditions

- Licensee Fine & Conditions & Individual Fine and Prohibition
  Licensee Fine & Individual
- Fine and Prohibition

No Sanctions Imposed