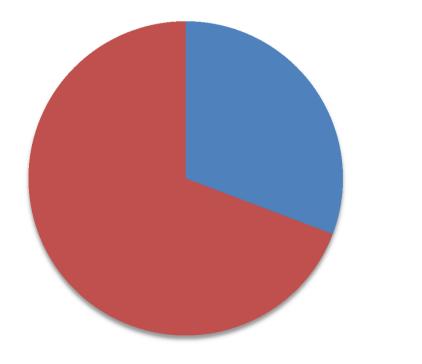

## Referrals from Financial Crime/Other Supervisory Divisions

FCSPD Referrals

Other Supervisory Division Referrals