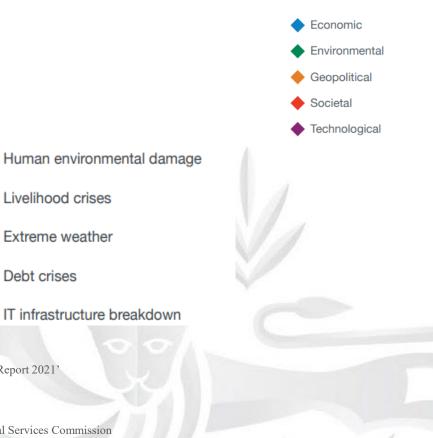

#### **Top Risks**

by impact

Weapons of mass destruction

**Biodiversity loss** 

5

Natural resource crises

Livelihood crises

Debt crises

Source: World Economic Forum (2021) 'The Global Risks Report 2021'

Copyright of Guernsey Financial Services Commission