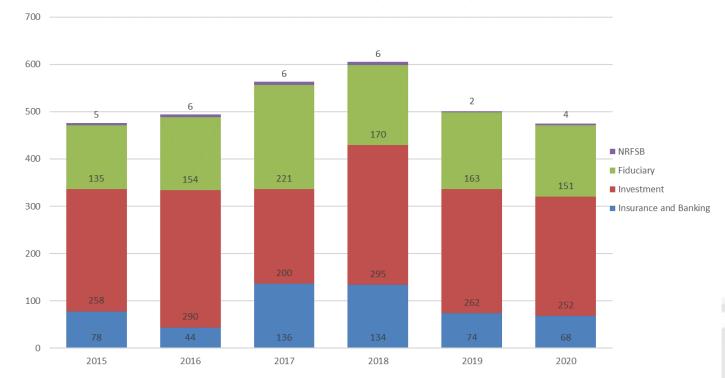

### **Application Volumes**

Total application and one-off fees by volume and type (2015 to 2020)

Copyright of Guernsey Financial Services Commission