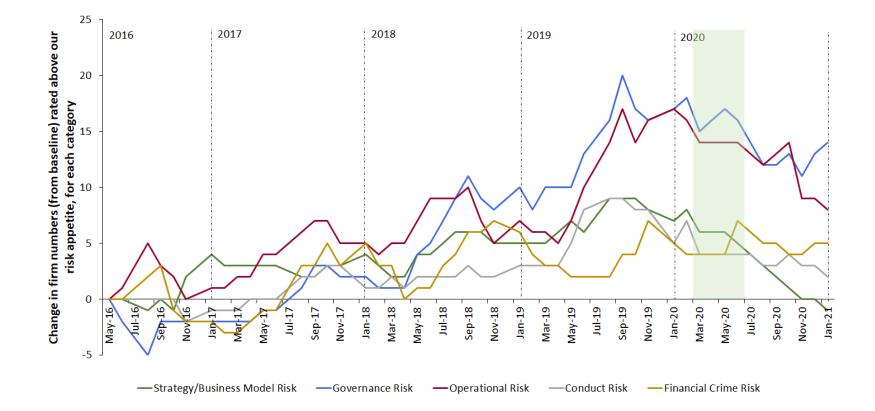

averages, per cent

Source: Silvana Tenreyro (2020) 'Covid-19 and the economy: what are the lessons so far?'



# Are the Risks really that different?

#### **Pre-Pandemic**

- 1. Weak demand in the UK
- 2. Rising geopolitical risks worldwide
- 3. Effects of Brexit
- 4. Greater protectionism in the US leading to an escalation in trade wars
- 5. Poor productivity/weak competitiveness in the UK economy

Source: Deloitte (2019) 'The Deloitte CFO Survey Q4 2019'

#### Now

- 1. Effects of the COVID-19 pandemic
- 2. Rising geopolitical risks worldwide
- 3. Effects of Brexit
- 4. Greater protectionism in the US leading to an escalation in trade wars
- 5. Poor productivity/weak competitiveness in the UK economy

Source: Deloitte (2020) 'The Deloitte CFO Survey Q3 2020'

### Risk Category Trends



### **Application Volumes**

Total application and one-off fees by volume and type (2015 to 2020)



Copyright of Guernsey Financial Services Commission

#### What next?

#### **Top Risks**

by impact





Weapons of mass destruction

**Biodiversity loss** 

5

Natural resource crises

Livelihood crises



Debt crises



Source: World Economic Forum (2021) 'The Global Risks Report 2021'

Copyright of Guernsey Financial Services Commission

#### **Risk categories**



## Supervisory data

🔳 🔎 🖽 📻 🗣 💽 🗰 🤀

|                                | Online Submissions Portal                                                                                                                                                              |                  |
|--------------------------------|---------------