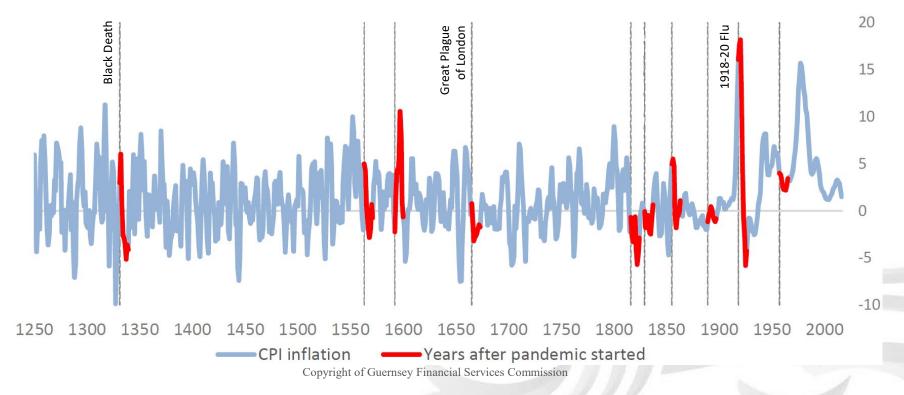

## Unprecedented?

#### Annual UK CPI inflation, 5 year rolling averages, per cent

Source: Silvana Tenreyro (2020) 'Covid-19 and the economy: what are the lessons so far?'