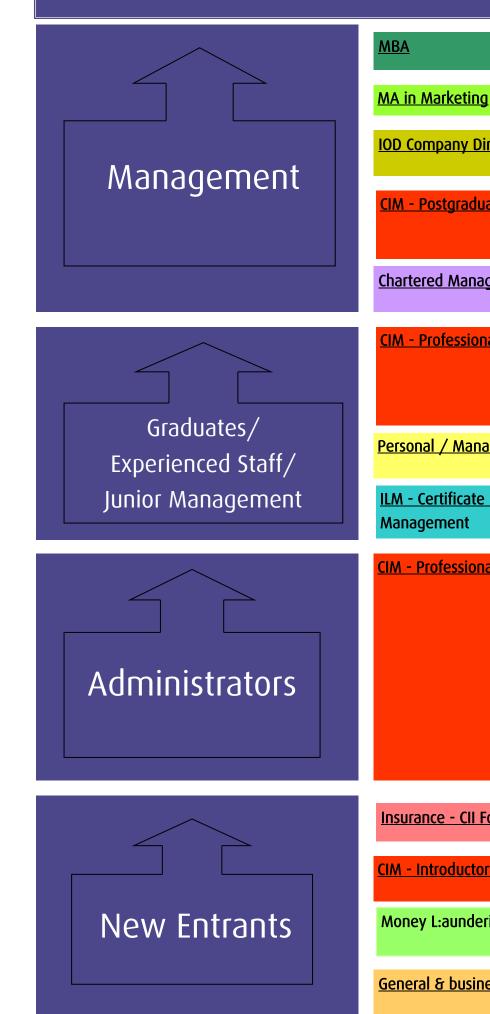

# **GENERAL INSURANCE (INCLUDING BROKING)**

<u>CII– Certificate in Contract Wording/ Advanced</u> Diploma in Insurance MSc in Insurance & Risk Management

<u>MBA</u>

**IOD Company Direction Programme** 

Chartered Management Institute - Level 5

Personal / Management Development

<u>CII– Diploma in Insurance</u>

<u>ILM - Certificate in Team Leading</u>/ Diploma in Management

BSC/ CII Certificate in Insurance for IT professionals

CII- Certificate in Insurance

Insurance - CII Foundation Insurance Test (FIT)

Money Laundering Awareness